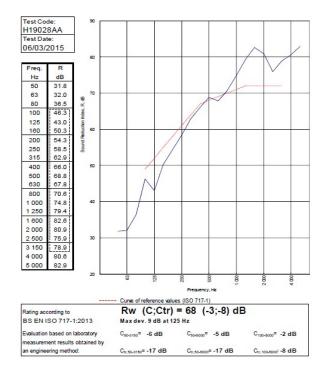

## System Performance Breakdown

Fire Resistance: BS476 Part 22:1987: Test Ref & Date or Applied Ref & Report: Max Height: Thickness: Duty Grade: BS 5234: Part 2:1992: Sound Insulation:

90/90 Minutes (Integrity/Insulation). BTC 17440F - BRE Report P102396-1011A Refer to Speedline Specification Clause 220 mm. (At Base Track, Excluding Finishes) Severe - Annexes A-F 68 R<sub>w</sub>dB, -8CtrDate Tested or Assessed Against - 06/03/2015